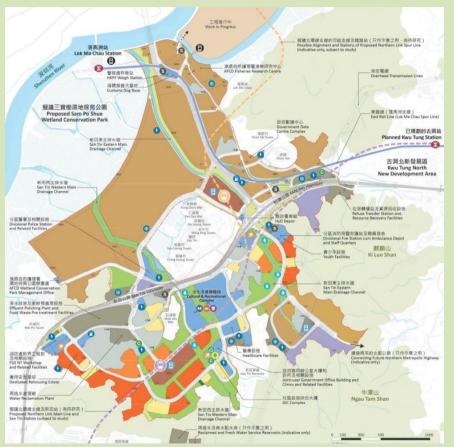

#### 規劃、土地及產業政策

為了因應創料需要的不斷轉變,在規劃下提供彈性,以及採用靈活的批地方式是有需要的,而且政府應該制訂公開透明、具原則性的產業及批地政策、 整體規劃參數、城市設計指引、以及適當的行政審批措施以確保日後的發展 不會偏離規劃原竟及不會構成嚴重自面影響。

發展局需要與相關政策局緊密協作,透過清晰的產業策略,為創新科技園區 作更詳細的規劃及制定發展時間表,包括適時提供基建社區配套。也可借鍵 郵近地區同類的創料發展區的做法,以及推行適當的土地政策確保地價合理, 讓新田科技城更具國際競爭力。

#### 生態景觀

現時政府的建議將影響超過 100 公頃魚塘、相較 2021 年北部都會區發展策 略報告有所出入。政府需要遵守城市規劃委員會規劃指引編號 12c 的要求, 進行生態影響評估,證明方案不會令濕地所發揮的功能出現淨減少的情況, 或者帶來負面的干擾影響。也需要就影響濕地按指引提供濕地賠償。

此外,鄰近三寶樹濕地保育公園的創新科技園區提供的建築面積達七百萬 平方米,政府應該提供原則性的指引,確保新發展區與濕地的和諧關係, 並符合規劃指引 12C 在位於濕地緩衝區的發展的要求。

#### 歷史及傳統文化

新田鄉約有 600 年歷史,區內有兩座法定古讚,以及超過 18 座獲評級的歷 史建築物,文化資源豐富。政府應在區內建戶詳盡的文物資源普查及文物影 審評估,並實行合適及合時的規劃措施,以確除有保育價值的歷史建築及文 化景觀不會在發展過程中受到破壞。此外,區內保留了豐富的非物質文化遺產,不少已接納人自份「香港非物質文化遺產清單」,政府也有需要採取適當 的措施,讓非物質文化傳統得以保存及融入新發展區之中,締造獨特的生活 機式吸引創料專才。

#### 城市設計、城鄉共融

新田科技城環繞現有的新田鄉所在的鄉村式發展用地,但與之缺乏足夠聯繫 政府可以透過加強制,舊區的行人通道及軍車徑網絡的連接,改善整區的通 達性,並應該考慮制定詳細發展藍圖,達致更理想的城鄉共融。此外,亦建 議透過「地方營造」手法,為科技城設計以人為本的公共空間,加強地區特 色及市民對該區的歸屬城。

#### 交通網絡、通達性

創新科技園區需要高效率的公共交通網絡,增加對用户及其他使用者的吸引力。 功。現時的鐵路線建議並沒有鐵路站設置於此園區內。政府宜就加入鐵路站 的可行性作深入研究(尤其是園區的中心地帶),藉此強化園區商業成功的要 套。