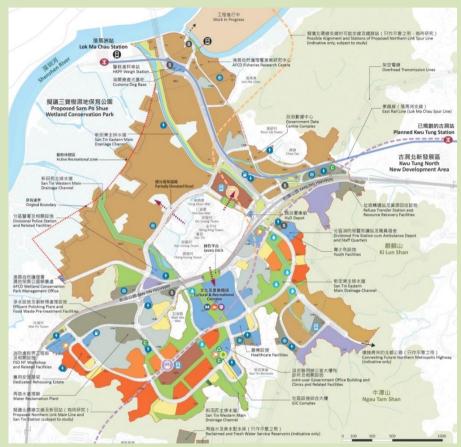

#### 生態景觀

現時政府的建議將影響超過 100 公頃魚塘、相較 2021 年北部都會區發展策 略報告有所出入。政府需要遵守城市規劃委員會規劃指引編號 12c 的要求, 進行生態影響評估,證明方案不會令濕地所發揮的功能出現淨減少的情況, 或者帶來負面的干擾影響。也需要就影響濕地按指引提供濕地賠償。

此外,鄰近三寶樹濕地保育公園的創新科技園區提供的建築面積達七百萬 平方米,政府應該提供原則性的指引,確保新發展區與濕地的和諧關係, 並符合規劃指引 12C 在位於濕地緩衝區的發展的要求。

#### 城市設計、城鄉共融

新田科技城環繞現有的新田鄉所在的鄉村式發展用地,但與之缺乏足夠聯繫 政府可以透過加強制,舊區的行人通道及軍車徑網絡的連接,改善整區的通 達性,並應該考慮制定詳細發展藍圖,達致更理想的城鄉共融。此外,亦建 議透過「地方營造」手法,為科技城設計以人為本的公共空間,加強地區特 色及市民對該區的歸屬城。

#### 交通網絡、通達性

創新科技園區需要高效率的公共交通網絡,增加對用户及其他使用者的吸引力。 功。現時的鐵路線建議並沒有鐵路站設置於此園區內。政府宜就加入鐵路站 的可行性作深入研究(尤其是園區的中心地帶),藉此強化園區商業成功的要 套。