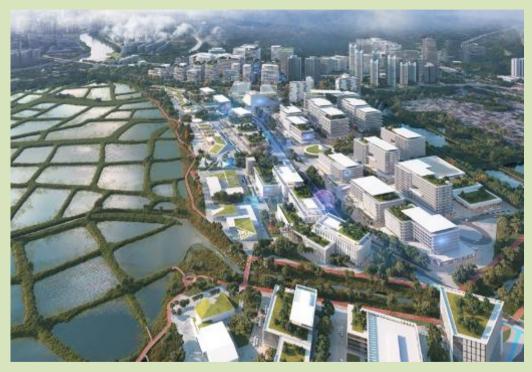

### Opportunities of Northern Metropolis: True Integration of Nature and Urban Area

- 1. Arbitrary boundary between nature and urban area.
- 2. Conservation of natural eco-system.

- 1. Natural boundary following existing fish pond footprints.
- 2. Integration of nature and urban area.

### Opportunities of Northern Metropolis: True Integration of Nature and Urban Area

- 1. Arbitrary boundary between nature and urban area.
- 2. Conservation of natural eco-system.

- 1. Natural boundary following existing fish pond footprints.
- 2. Integration of natural and urban area.