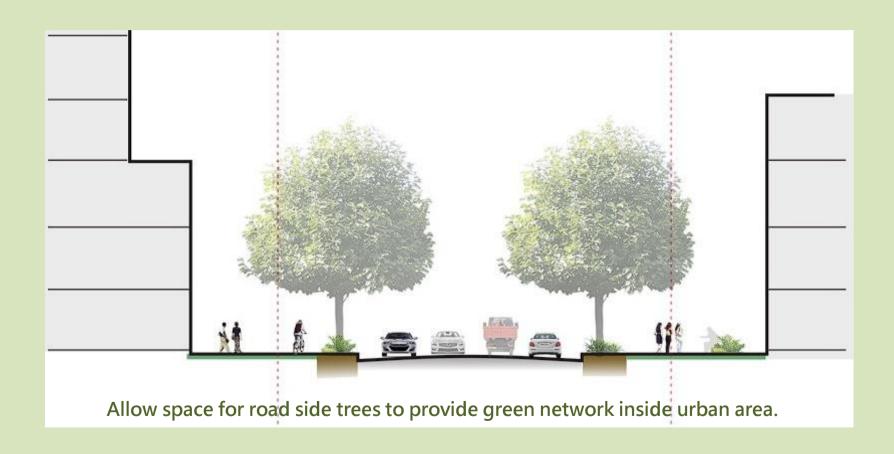

#### 應對氣候變化

新田科技城的設計必須確保宜人的微氣候,透過適當的城市設計、建築佈局、 綠化比例和生物多樣性等避免形成熱島效應。

新田科技城也需要適當的措施,應對海平面上升的危機,並設有良好的排水 系統以應付該區可能出現的豪雨,避免對附近的濕地和社區產生負面影響。 也應採用海錦城市的概念,以及其他減緩與調適策略,來應對氣候變化。

香港建築師學會 香港園境師學會 香港城市設計學會 香港建築文物保護師學會 香港規劃師學會 香港工程師學會 香港測量師學會